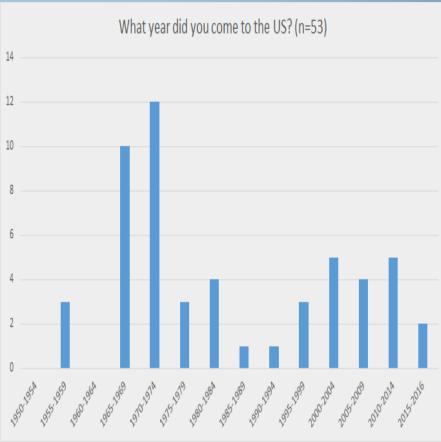

#### 2. GP White Paper Membership surveys: Sigetop Insert, Survey Monkey:

Statistical analysis for the yes/no questions and analysis of the comments are done.

Plan to present the data at the GP Forum on 6/4/2016

#### **#1. Membership Survey**

- Jamie Kim이 메일로 온 설문 결과를 취합하여 Dr. 남명호에게 전달
- 메일과 facebook을 통한 설문 결과를 본 후 설문이 전달되지 않은 기수에게 이메일 발송 (4월 초)
- 설문 결과는 annual convention 6/4/2016 GP forum에서 발표 예정

# White Paper Membership Survey Final Data: Demographic Distribution All data will be presented at the GP Forum

Green Project Needs Your Support! &

We have gotten a lot of Support!

GP Fund - > \$15,000.00