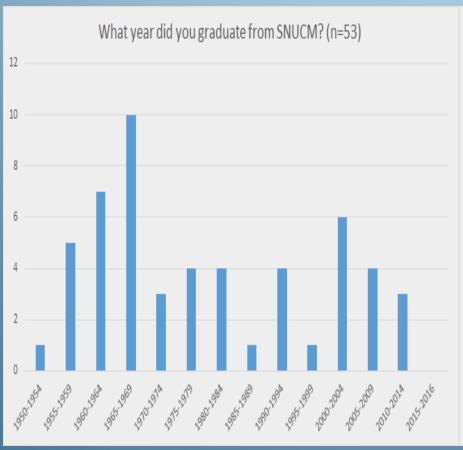

#### 2. GP White Paper Membership surveys: Sigetop Insert, Survey Monkey:

Statistical analysis for the yes/no questions and analysis of the comments are done.

Plan to present the data at the GP Forum on 6/4/2016

#### **#1. Membership Survey**

- Jamie Kim이 메일로 온 설문 결과를 취합하여 Dr. 남명호에게 전달
- 메일과 facebook을 통한 설문 결과를 본 후 설문이 전달되지 않은 기수에게 이메일 발송 (4월 초)
- 설문 결과는 annual convention 6/4/2016 GP forum에서 발표 예정

# White Paper Membership Survey Final Data: Demographic Distribution All data will be presented at the GP Forum

Green Project Needs Your Support! &

We have gotten a lot of Support!

GP Fund - > \$15,000.00