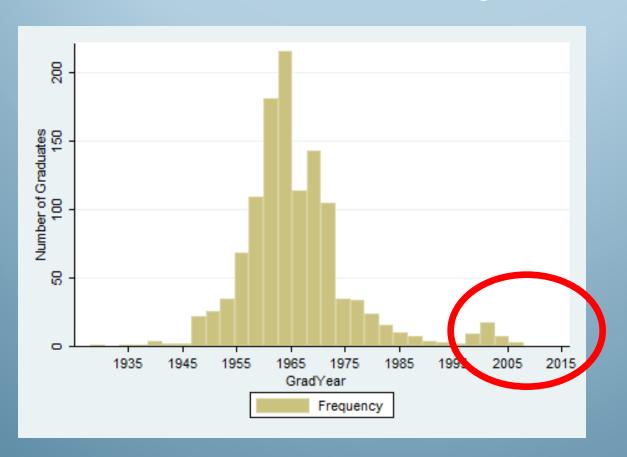

#### 2. GP White Paper Membership surveys: Sigetop Insert, Survey Monkey:

Statistical analysis for the yes/no questions and analysis of the comments are done.

Plan to present the data at the GP Forum on 6/4/2016

#### **#1. Membership Survey**

- Jamie Kim이 메일로 온 설문 결과를 취합하여 Dr. 남명호에게 전달
- 메일과 facebook을 통한 설문 결과를 본 후 설문이 전달되지 않은 기수에게 이메일 발송 (4월 초)
- 설문 결과는 annual convention 6/4/2016 GP forum에서 발표 예정

# White Paper Membership Survey Final Data: Demographic Distribution All data will be presented at the GP Forum

Green Project Needs Your Support! &

We have gotten a lot of Support!

GP Fund - > \$15,000.00